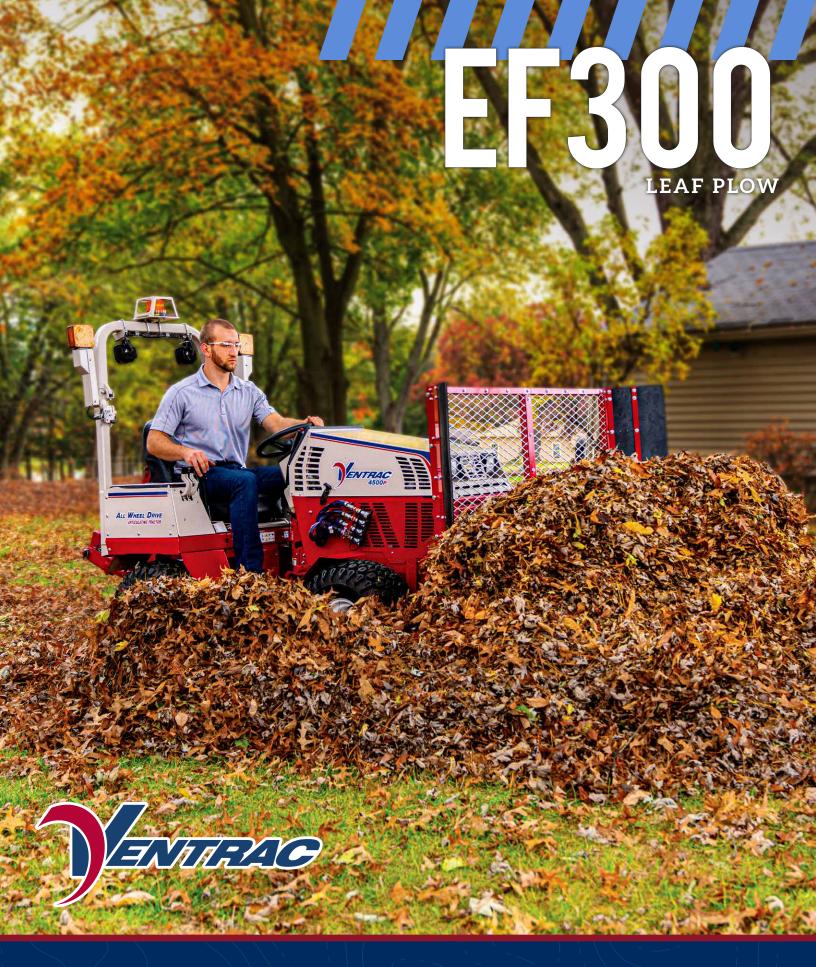

The Ventrac EF300 leaf plow is the fastest way to move deep layers of leaves. As the leaves pile up in the fall, they can often stack up faster than a blower can handle - this is where the Leaf Plow excels. This attachment is designed to save users hours and hours of painstaking leaf cleanup.

The Leaf Plow features a dual-stack of bristles allowing for a clean sweep without gouging the turf. With a height of 50" and a 78" overall width, this leaf plow collects a high volume of leaves in one pass. The flexible containment wings allow operation close to trees and other objects without worrying about damage to the property or the leaf plow. The Leaf Plow can mount on the front of the tractor for optimal visibility and maneuverability. It can also be mounted on the 3-point hitch at the rear of the tractor, allowing the use of a high-powered blower on the front PTO, making this the most efficient leaf removal combination ever.