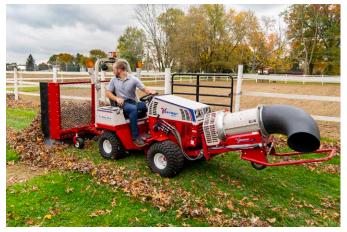

The Leaf Plow features a dual-stack of bristles allowing for a clean sweep without gouging the turf. With a height of 50" and a 78" overall width, this leaf plow collects a high volume of leaves in one pass. The flexible containment wings allow operation close to trees and other objects without worrying about damage to the property or the leaf plow. The Leaf Plow can mount on the front of the tractor for optimal visibility and maneuverability. It can also be mounted on the 3-point hitch at the rear of the tractor, allowing the use of a high-powered blower on the front PTO, making this the most efficient leaf removal combination ever.