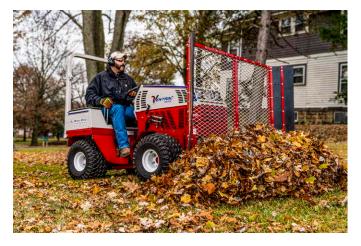

The Ventrac EF300 leaf plow is the fastest way to move deep layers of leaves. As the leaves pile up in the fall, they can often stack up faster than a blower can handle - this is where the Leaf Plow excels. This attachment is designed to save users hours and hours of painstaking leaf cleanup.

The Leaf Plow features a dual-stack of bristles allowing for a clean sweep without gouging the turf. With a height of 50" and a 78" overall width, this leaf plow collects a high volume of leaves in one pass. The flexible containment wings allow operation close to trees and other objects without worrying about damage to the property or the leaf plow. The Leaf Plow can mount on the front of the tractor for optimal visibility and maneuverability. It can also be mounted on the 3-point hitch at the rear of the tractor, allowing the use of a high-powered blower on the front PTO, making this the most efficient leaf removal combination ever.