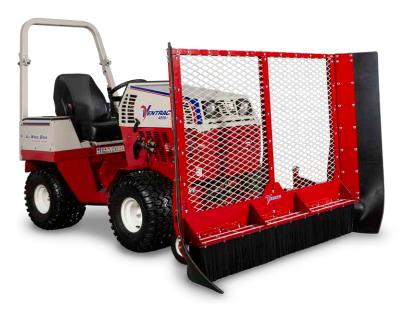

The Leaf Plow features a dual-stack of bristles allowing for a clean sweep without gouging the turf. With a height of 50" and a 78" overall width, this leaf plow collects a high volume of leaves in one pass. The flexible containment wings allow operation close to trees and other objects without worrying about damage to the property or the leaf plow. The Leaf Plow can mount on the front of the tractor for optimal visibility and maneuverability. It can also be mounted on the 3-point hitch at the rear of the tractor, allowing the use of a high-powered blower on the front PTO, making this the most efficient leaf removal combination ever.

## STANDARD FEATURES

- •8" Dual Bristle Stack for Optimum Sweeping
- •Trip-Free Design
- Expanded Steel Back for Visibility
- Adjustable Caster Wheels
- ·Replaceable Brushes