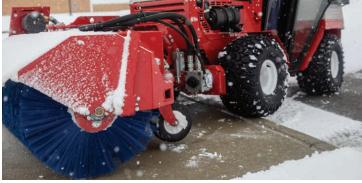

The KJ520 Power Broom is optimized to handle a wide variety of snow on sidewalks. With a higher tip speed and increased hydraulic capacity, this broom can clear snow where other brooms struggle.

This broom can be hydraulically angled 30° left and right and lifted up or down all with the S.D.L.A. Control.

## STANDARD FEATURES

- •52" working width
- •48" Angled working width
- •Center pivot with 30 degree angle left and right
- •24" Broom diameter
- •45% more hydraulic power than HB580
- •Faster broom tip speed than HB580
- •Dual jack stands for easier connection
- •Top-mounted hydraulic motor for tighter working areas
- •Easily replaceable wafer bristles