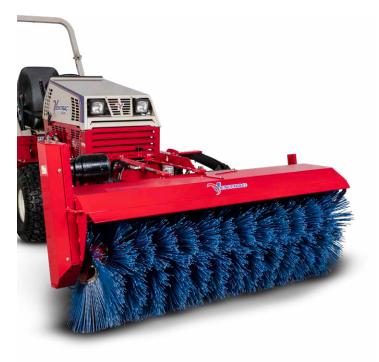

The KJ520 Power Broom is optimized to handle a wide variety of snow on sidewalks. With a higher tip speed and increased hydraulic capacity, this broom can clear snow where other brooms struggle.

This broom can be hydraulically angled 30° left and right and lifted up or down all with the S.D.L.A. Control.

## STANDARD FEATURES

- •52" working width
- •48" Angled working width
- •Center pivot with 30 degree angle left and right
- •24" Broom diameter
- •45% more hydraulic power than HB580
- •Faster broom tip speed than HB580
- •Dual jack stands for easier connection
- •Top-mounted hydraulic motor for tighter working areas
- •Easily replaceable wafer bristles