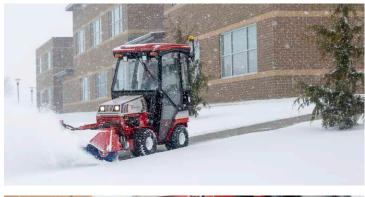

- Perfect For Snow And Site Cleanup
- Hydraulic Angle Control
- Optional Variable Speed/Direction Rotation

ENTRAC

Clears Down To Pavement

NARROW BROOM

• Sized For Sidewalks

The KJ520 Power Broom is optimized to handle a wide variety of snow on sidewalks. With a higher tip speed and increased hydraulic capacity, this broom can clear snow where other brooms struggle.

This broom can be hydraulically angled 30° left and right and lifted up or down all with the S.D.L.A. Control.