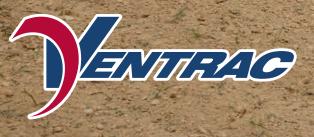

## KR502 LANDSCAPE RAKE

VENTRAC 4500

- Groundbreaking Power
- Adjustable Front Gauge Wheels
- Optional Extensions For Large Sites

Remove Rocks And Debris
Mounts To Front Or Rear of Tractor\*

(\*Requires 3-point hitch)

## STANDARD FEATURES

- •Hydraulic Power Angle left or right
- Adjustable Front Gauge Wheels
- Ventrac Mount System

The curved tines on the Landscape Rake can be used in either direction. Unlike pull-behind units, Ventrac Landscape Rakes are front mounted, allowing the operator to keep material from being driven over. This minimizes compaction as well as making the Landscape Rake very easy to use. On the 4000 series, the Landscape Rake can also be mounted to the rear 3-Point Hitch with the Ventrac 3-N-1 Adapter for pulling material.

Front gauge wheels are adjustable front-to-back. If a wider surface area is needed, optional 10 inch extensions are available, giving the operator an additional 20 inches of surface area.