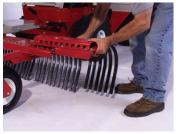

Front gauge wheels are adjustable front-to-back. If a wider surface area is needed, optional 10 inch extensions are available, giving the operator an additional 20 inches of surface area.