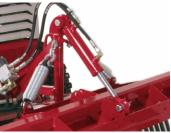

Optional Hydraulic Height Adjustment Cylinder

Optional 10 inch Extension

All specifications subject to change without notice or obligation

## **Optional Accessories**

- •Two 10 inch (25.4 cm) extensions for total of 20 inch (50.8 cm) extension
- •Hydraulic Height Adjustment Cylinder (requires 12 Volt Switch/Plug)

Ventrac KR502 Landscape Rake performs a variety of landscaping tasks. From soil preparation, leveling ground, to removing rocks and debris, the KR502 works with ease and efficiency.